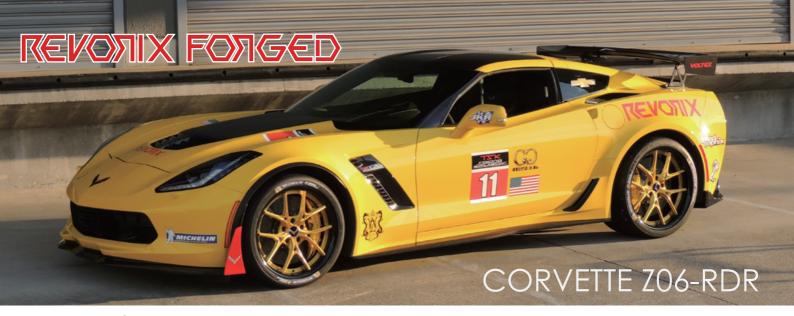

Press Release

January 13, 2016 — REVORIX CORVETTE Z06 RDR at the Tokyo Auto Salon 2016

We are proud to announce today, the Racing Customized Model Revorix Corvette Z06 RDR for the top end model Chevrolet Corvette Z06. It will be exhibited at the upcoming Tokyo Auto Salon 2016......

## :Ultra lightweight forged wheels

It was engineered exclusively for the Z06 Corvette with repeated testing at the race-track for its durability and performance.

SIZE: :FR 19 x 10.0J +40 :RR 20 x 12.0J +56

COLOR: CURTIS GOLD BRUSHED DISK / GLOSS BLACK RIM: CURTIS SILVER BRUSHED DISK / GLOSS BLACK RIM

## :Racing CFRE GT wing

All Revorix aerodynamic parts and wheels are wind tunnel tested and designed to achieve the ultimate performance on the race track.

## :Racing CFRE Rear diffuser

Attention to detail is what Revorix is about. We stand behind the quality of the product.

Stay tuned for the Tokyo Auto Salon 2016 IROC booth (Hall 5, #430). The RACING DNA REVORIX